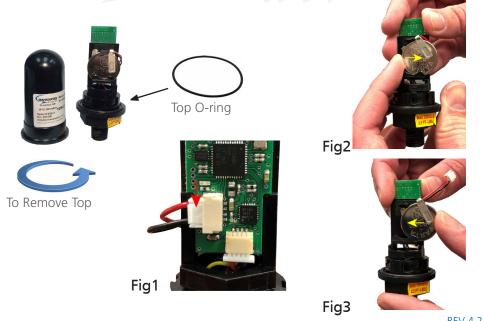

## DESCRIPTION

When replacing your TDWLB-LC battery, please follow the important procedures listed below:

- Remove the top by turning it counter clockwise (see below photo). Depress locking tab on battery plug and remove the plug from the socket (Fig1). Remove battery by pushing it out to the right and support the circuit board with your other hand which will make it easier while you are pushing the battery out of the plastic holder which is flexible (Fig2). Install the new battery from the right side pushing it into the holder to the left and again support the circuit board while you are pushing the battery into the holder. Battery only goes in with front side (+) facing out. Solder tabs straight up (Fig3).
- 2. Wait a minimum of 90 seconds before connecting the new battery as the transducer needs to reset. Battery plug fits one way only.
- 3. Replace properly, the old top O-ring with new one supplied.
- 4. Replace top turning it clockwise until it stops, lining up the arrows.