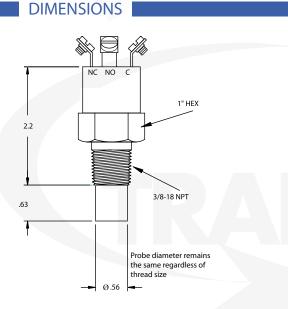

Dimensions In Inches And Are Reference Only.

Set Point Range **Set Point Tolerance** Maximum Temperature **Current Rating** Differential

**SPECIFICATIONS** 

Media Connection Circuit Form

Flectrical Connection

Maximum External Pressure

150° - 300° F (65° to 149° C)

±5° F (2.8° C)

100°F Above Set Point (325°F Max)

5 Amp

8-16°F

See Ordering Code SPST-NO or SPST-NC

8-32 Screw Terminals Standard

2500 psi

Wire code for units with wire leads

Red - N.O. Blue - N.C. Black - Com