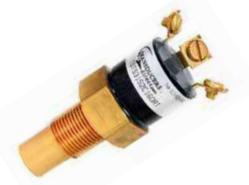

## Introducing the TDTS31 Series Temperature Switch.

- Snap Action Switch
- Utilizes Snap Disc Technology
- Nema 4,13

FEATURES

- 5 Amp Contact, Optional 10 Amp
- Optional Gold Contact For Low **Current Application**