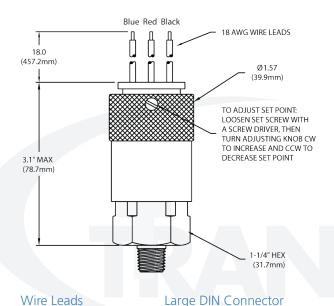

## DIMENSIONS

Wire Leads

Red - N.O. Pin 1 - Com Blue - N.C. Pin 2 - N.C. Black - Com Pin 3 - N.O.

Pin 4 - not used

Dimensions in inches and for reference only.